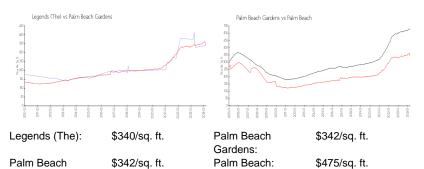

## **Market Information**

| Gardens: |  | • |
|----------|--|---|
|          |  |   |

#### **Inventory for Sale**

| Legends (The)      | 5% |
|--------------------|----|
| Palm Beach Gardens | 2% |
| Palm Beach         | 3% |

#### Avg. Time to Close Over Last 12 Months

| Legends (The)      | 73 days |
|--------------------|---------|
| Palm Beach Gardens | 47 days |
| Palm Beach         | 56 days |