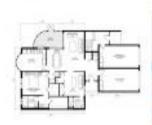

### **Unit Information**

MLS Number: Status: Size: Bedrooms: Full Bathrooms: Half Bathrooms: Parking Spaces:

View: List Price: List PPSF: Valuated Price: Valuated PPSF: RX-10954230 Active 1,980 Sq ft. 2 2 0 Driveway,Garage - Attached,Vehicle Restrictions Garden \$550,000 \$278 \$481,000 \$364