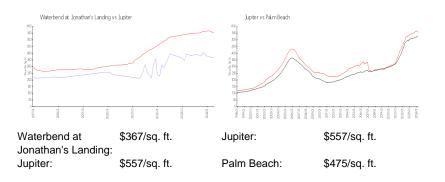

# Inventory for Sale

| Waterbend at Jonathan's Landing | 5% |
|---------------------------------|----|
| Jupiter                         | 3% |
| Palm Beach                      | 3% |

# Avg. Time to Close Over Last 12 Months

| Waterbend at Jonathan's Landing | 199 days |
|---------------------------------|----------|
| Jupiter                         | 66 days  |
| Palm Beach                      | 56 days  |