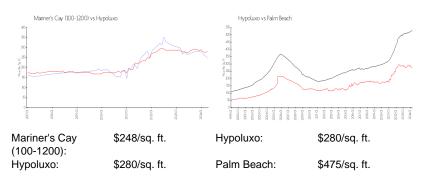

# **Inventory for Sale**

| Mariner's Cay (100-1200) | 6% |
|--------------------------|----|
| Hypoluxo                 | 2% |

# Avg. Time to Close Over Last 12 Months

| Mariner's Cay (100-1200) | 68 days |
|--------------------------|---------|
| Hypoluxo                 | 64 days |
| Palm Beach               | 56 days |