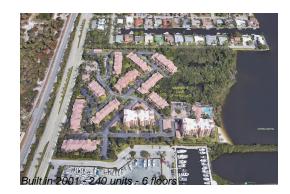

# **Building Information**

| Number of units:                         | 240 |
|------------------------------------------|-----|
| Number of active listings for rent:      | 0   |
| Number of active listings for sale:      | 14  |
| Building inventory for sale:             | 5%  |
| Number of sales over the last 12 months: | 11  |
| Number of sales over the last 6 months:  | 3   |
| Number of sales over the last 3 months:  | 1   |
|                                          |     |