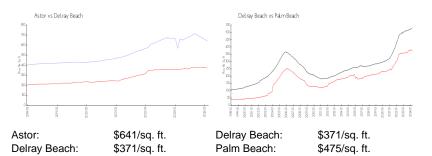

#### **Inventory for Sale**

| Astor        | 3% |
|--------------|----|
| Delray Beach | 3% |
| Palm Beach   | 3% |

Built in 2008 - 90 units 4 floors