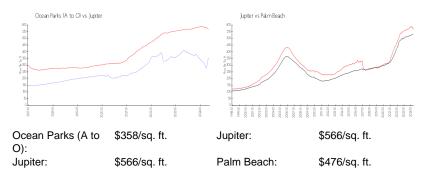

## **Market Information**

| Ocean Parks (A to O) | 4% |
|----------------------|----|
| Jupiter              | 3% |
| Palm Beach           | 3% |

# Avg. Time to Close Over Last 12 Months

| Ocean Parks (A to O) | 68 days |
|----------------------|---------|
| Jupiter              | 67 days |
| Palm Beach           | 57 days |