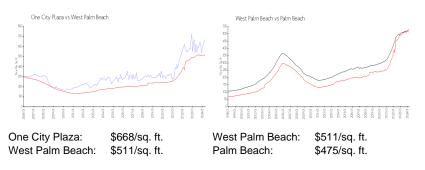

## **Market Information**

## **Inventory for Sale**

| One City Plaza  | 8% |
|-----------------|----|
| West Palm Beach | 4% |
| Palm Beach      | 3% |

## Avg. Time to Close Over Last 12 Months

| One City Plaza  | 66 days |
|-----------------|---------|
| West Palm Beach | 52 days |
| Palm Beach      | 56 days |