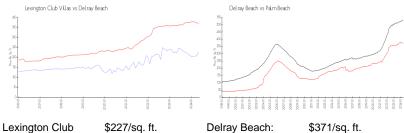

#### **Market Information**

Villas: Delray Beach:

\$371/sq. ft.

Delray Beach:

\$371/sq. ft.

Palm Beach:

\$476/sq. ft.