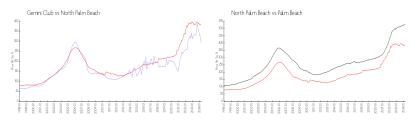

#### **Market Information**

Gemini Club: \$291/sq. ft. North Palm Beach: \$385/sq. ft. North Palm Beach: \$475/sq. ft. Palm Beach: \$475/sq. ft.