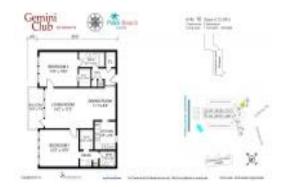

#### **Unit Information**

MLS Number: RX-10954520 Status: Active Size: 1,143 Sq ft.

Bedrooms: 2
Full Bathrooms: 2
Half Bathrooms: 0

Parking Spaces: Assigned, Covered, Deeded

 View:
 Golf,Intracoastal

 List Price:
 \$366,900

 List PPSF:
 \$321

 Valuated Price:
 \$336,000

 Valuated PPSF:
 \$294

The above valuated price is a baseline figure that does not take into account any specific renovation, upgrade, split, merge, or deterioration of the unit.