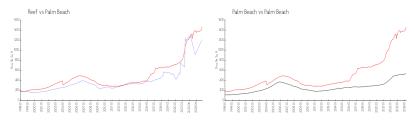

#### **Market Information**

Reef: \$1214/sq. ft. Palm Beach: \$1459/sq. ft. Palm Beach: \$1459/sq. ft. Palm Beach: \$475/sq. ft.