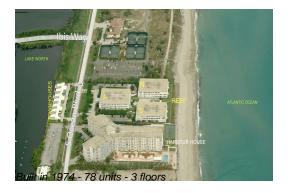

# **Building Information**

Number of units: 78
Number of active listings for rent: 0
Number of active listings for sale: 6
Building inventory for sale: 7%
Number of sales over the last 12 months: 1
Number of sales over the last 6 months: 1
Number of sales over the last 3 months: 1

# **Building Association Information**

REEF CONDOMINIUM ASSOCIATION INC 2275 S Ocean Blvd PALM BEACH, FL 33480-5356 (561) 586-3883