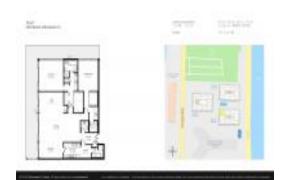

# Unit 304-S - Reef

304-S - 2275 S Ocean Blvd, Palm Beach, FL, Palm Beach 33480

#### **Unit Information**

 MLS Number:
 RX-10954650

 Status:
 Active

 Size:
 2,760 Sq ft.

 Podrooms:
 3

Bedrooms: 3
Full Bathrooms: 2
Half Bathrooms: 1

Parking Spaces: Garage - Building,Guest View: Ocean,Pool,Intracoastal