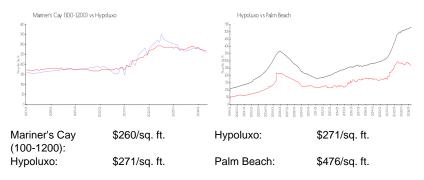

# Unit 700 Scotia Dr # 203 - Mariner's Cay (100-1200)

700 Scotia Dr # 203 - 100 Scotia Dr, Hypoluxo, FL, Palm Beach 33462

#### **Unit Information**

 MLS Number:
 RX-10954665

 Status:
 Active

 Size:
 1,298 Sq ft.

 Bedrooms:
 3

 Full Bathrooms:
 2

Full Bathrooms: 2
Half Bathrooms: 0

Parking Spaces: Driveway, Garage - Attached, Guest