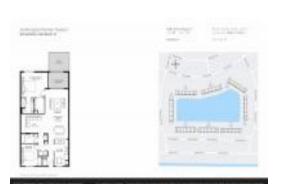

# Unit 6093 Pointe Regal Cir # 106 - Huntington Pointe Towers

6093 Pointe Regal Cir # 106 - 14095-14111 Royal Vista Dr, Delray Beach, FL, Palm Beach 33484

RX-10954673 Active 1,392 Sq ft. 2 2 0 Assigned,Guest Lake,Pond \$289,900 \$208 \$208 \$265,000 \$190

The above valuated price is a baseline figure that does not take into account any specific renovation, upgrade, split, merge, or deterioration of the unit.