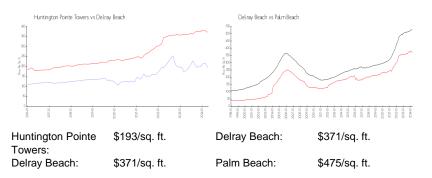

## Inventory for Sale

| Huntington Pointe Towers | 4% |
|--------------------------|----|
| Delray Beach             | 3% |
| Palm Beach               | 3% |

## Avg. Time to Close Over Last 12 Months

| Huntington Pointe Towers | 42 days |
|--------------------------|---------|
| Delray Beach             | 54 days |
| Palm Beach               | 56 days |