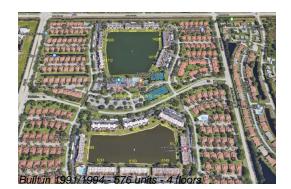

### **Building Information**

| Number of units:                         | 576 |
|------------------------------------------|-----|
|                                          | 0   |
| Number of active listings for rent:      | 0   |
| Number of active listings for sale:      | 23  |
| Building inventory for sale:             | 3%  |
| Number of sales over the last 12 months: | 31  |
| Number of sales over the last 6 months:  | 15  |
| Number of sales over the last 3 months:  | 7   |
|                                          |     |