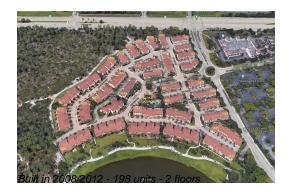

## **Building Information**

| Number of units:                         | 198 |
|------------------------------------------|-----|
| Number of active listings for rent:      | 0   |
| Number of active listings for sale:      | 1   |
| Building inventory for sale:             | 0%  |
| Number of sales over the last 12 months: | 3   |
| Number of sales over the last 6 months:  | 1   |
| Number of sales over the last 3 months:  | 0   |