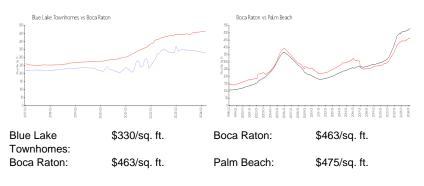

## **Inventory for Sale**

| Blue Lake Townhomes | 1% |
|---------------------|----|
| Boca Raton          | 3% |
| Palm Beach          | 3% |

#### Avg. Time to Close Over Last 12 Months

| Blue Lake Townhomes | 68 days |
|---------------------|---------|
| Boca Raton          | 57 days |
| Palm Beach          | 56 days |

minim

Sections."