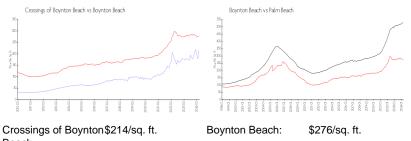

# **Market Information**

Palm Beach:

\$475/sq. ft.

| Beach:         |               |
|----------------|---------------|
| Boynton Beach: | \$276/sq. ft. |