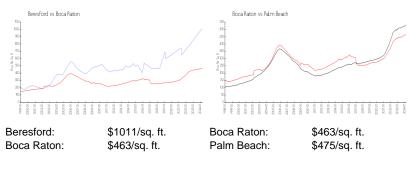

## **Inventory for Sale**

| Beresford  | 13% |
|------------|-----|
| Boca Raton | 3%  |
| Palm Beach | 3%  |

### Avg. Time to Close Over Last 12 Months

| Beresford  | n/a     |
|------------|---------|
| Boca Raton | 57 days |

Palm Beach

56 days