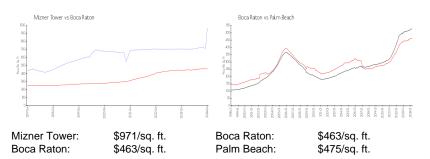

#### **Market Information**

#### **Inventory for Sale**

| Mizner Tower | 7% |
|--------------|----|
| Boca Raton   | 3% |
| Palm Beach   | 3% |

## Avg. Time to Close Over Last 12 Months

| Mizner Tower | 85 days |
|--------------|---------|
| Boca Raton   | 57 days |
| Palm Beach   | 56 days |