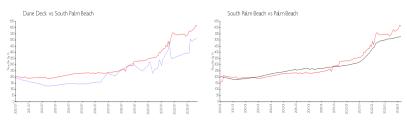

#### **Market Information**

Dune Deck: \$515/sq. ft. South Palm Beach: \$611/sq. ft. South Palm Beach: \$475/sq. ft.