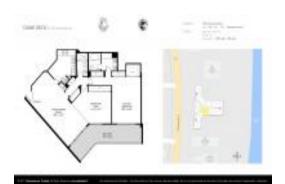

## Unit 303 - Dune Deck

303 - 610 S Ocean Blvd, South Palm Beach, FL, Palm Beach 33480

#### **Unit Information**

 MLS Number:
 RX-10954891

 Status:
 Active

 Size:
 1,671 Sq ft.

Bedrooms: 2 Full Bathrooms: 2 Half Bathrooms: 0

Parking Spaces: Assigned, Garage - Building, Under

Building, Vehicle Restrictions