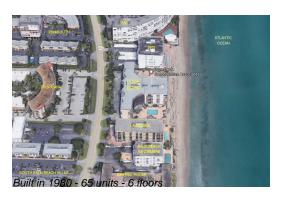

### **Building Information**

Number of units: 65
Number of active listings for rent: 0
Number of active listings for sale: 9
Building inventory for sale: 13%
Number of sales over the last 12 months: 7
Number of sales over the last 6 months: 4
Number of sales over the last 3 months: 1