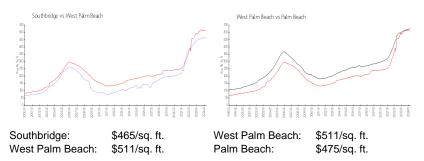

# **Market Information**

## **Inventory for Sale**

| Southbridge     | 0% |
|-----------------|----|
| West Palm Beach | 4% |
| Palm Beach      | 3% |

# Avg. Time to Close Over Last 12 Months

| Southbridge     | 47 days |
|-----------------|---------|
| West Palm Beach | 52 days |
| Palm Beach      | 56 days |