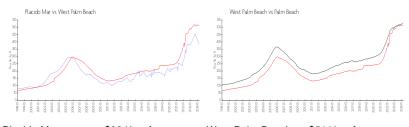

#### **Market Information**

Placido Mar: \$384/sq. ft. West Palm Beach: \$511/sq. ft. West Palm Beach: \$511/sq. ft. Palm Beach: \$475/sq. ft.