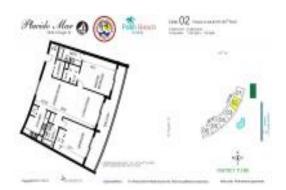

# Unit 902 - Placido Mar

902 - 5200 N Flagler Dr, West Palm Beach, FL, Palm Beach 33407

#### **Unit Information**

 MLS Number:
 RX-10955000

 Status:
 Active

 Size:
 1,250 Sq ft.

Bedrooms: 2 Full Bathrooms: 2 Half Bathrooms: 0

Parking Spaces:
View:
Garden,Ocean
Rental Price:
\$2,750
List PPSF:
\$2
Valuated Price:
\$457,000
Valuated PPSF:
\$366