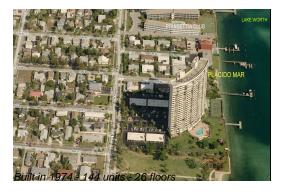

#### **Building Information**

Number of units: 144
Number of active listings for rent: 0
Number of active listings for sale: 6
Building inventory for sale: 4%
Number of sales over the last 12 months: 1
Number of sales over the last 6 months: 0
Number of sales over the last 3 months: 0

## **Building Association Information**

Placido Mar Association, Inc 5200 N Flagler Drive # 1505 West Palm Beach, FL33407-2755 (561) 842-3233