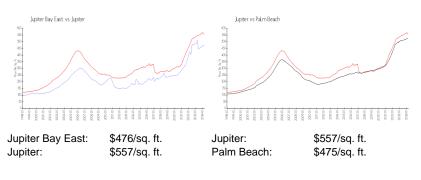

# **Inventory for Sale**

| Jupiter Bay East | 2% |
|------------------|----|
| Jupiter          | 3% |
| Palm Beach       | 3% |

# Avg. Time to Close Over Last 12 Months

| Jupiter Bay East | 69 days |
|------------------|---------|
| Jupiter          | 66 days |
| Palm Beach       | 56 days |