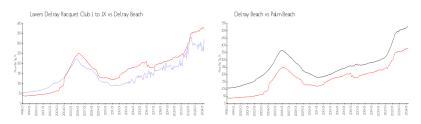

#### Market Information

Lavers Delray \$322/sq. ft.

Racquet Club I to IX:

Delray Beach: \$371/sq. ft.

Delray Beach: \$371/sq. ft.

Palm Beach: \$475/sq. ft.