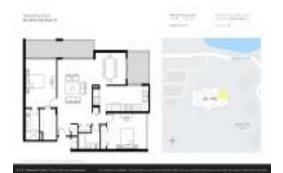

# Unit 502 - Wellesley Park

502 - 5951 Wellesley Park Dr, Boca Raton, FL, Palm Beach 33433

#### **Unit Information**

 MLS Number:
 RX-10955192

 Status:
 Active

 Size:
 1,600 Sq ft.

 Bedrooms:
 2

Bedrooms: 2
Full Bathrooms: 2
Half Bathrooms: 0

Parking Spaces: 2+ Spaces, Carport -

Detached,Covered,Guest,Open
View: Garden,Lake
List Price: \$330,000
List PPSF: \$206
Valuated Price: \$325,000
Valuated PPSF: \$203