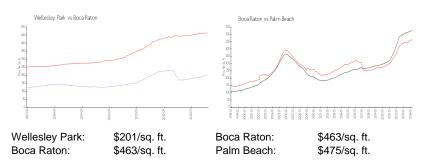

## **Inventory for Sale**

Wellesley Park 8%
Boca Raton 3%
Palm Beach 3%

#### Avg. Time to Close Over Last 12 Months

Wellesley Park 156 days
Boca Raton 57 days
Palm Beach 56 days