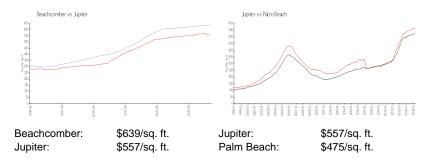

6

 Valuated Price:
 \$1,037,000

 Valuated PPSF:
 \$610

The above valuated price is a baseline figure that does not take into account any specific renovation, upgrade, split, merge, or deterioration of the unit.

### **Building Information**

Number of units: 56
Number of active listings for rent: 0
Number of active listings for sale: 4
Building inventory for sale: 7%
Number of sales over the last 12 months: 0
Number of sales over the last 6 months: 0
Number of sales over the last 3 months: 0

### **Building Association Information**

The Beachcomber Condominium Association Inc. c/o Sea Breeze Community Management Services, Inc. 4227 Northlake Boulevard Palm Beach Gardens, FL. 33410 Phone: Tel: (561) 626?0917 Fax: (561) 626?7143

http://www.seabreezecms.com

#### **Market Information**



# **Inventory for Sale**

Beachcomber 7%
Jupiter 3%
Palm Beach 3%

## Avg. Time to Close Over Last 12 Months





Beachcomber 9 days Jupiter 66 days Palm Beach 56 days