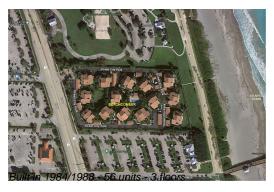

### **Building Information**

Number of units: 56
Number of active listings for rent: 0
Number of active listings for sale: 4
Building inventory for sale: 7%
Number of sales over the last 12 months: 0
Number of sales over the last 6 months: 0
Number of sales over the last 3 months: 0