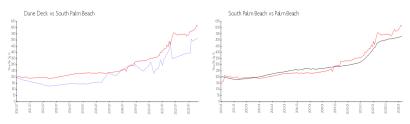

## Unit 502 - Dune Deck

502 - 610 S Ocean Blvd, South Palm Beach, FL, Palm Beach 33480

#### **Unit Information**

 MLS Number:
 RX-10955276

 Status:
 Active

 Size:
 1,540 Sq ft.

Bedrooms: 2 Full Bathrooms: 2 Half Bathrooms: 0

Parking Spaces: Assigned, Garage - Building, Guest, Under

Building

 View:
 Ocean,Pool

 List Price:
 \$695,000

 List PPSF:
 \$451

 Valuated Price:
 \$762,000

 Valuated PPSF:
 \$495

The above valuated price is a baseline figure that does not take into account any specific renovation, upgrade, split, merge, or deterioration of the unit.