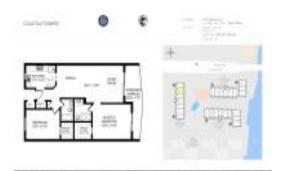

# Unit 202-W - Coastal Towers (North-South&West)

202-W - 720 E Ocean Ave, Boynton Beach, FL, Palm Beach 33435

#### **Unit Information**

 MLS Number:
 RX-10955306

 Status:
 Active

 Size:
 908 Sq ft.

 Bedrooms:
 2

 Full Bathrooms:
 2

Full Bathrooms: 2 Half Bathrooms: 0

Parking Spaces: Assigned,Guest View: Garden,Other,Pool