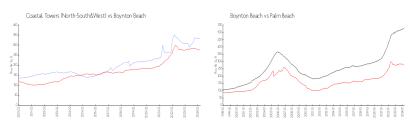

## **Market Information**

Coastal Towers \$332/sq. ft.

332/sq. ft. Boynton Beach:

Palm Beach: \$475/sq. ft.

\$276/sq. ft.

**Inventory for Sale** 

(North-South&West): Boynton Beach:

Coastal Towers (North-South&West) 8% Boynton Beach 2% Palm Beach 3%

#### Avg. Time to Close Over Last 12 Months

\$276/sq. ft.

Coastal Towers (North-South&West) 40 days Boynton Beach 48 days

Palm Beach 56 days