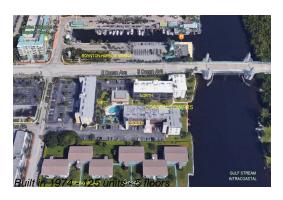

# Unit 202-W - Coastal Towers (North-South&West)

202-W - 720 E Ocean Ave, Boynton Beach, FL, Palm Beach 33435

### **Building Information**

Number of units: 125
Number of active listings for rent: 0
Number of active listings for sale: 10
Building inventory for sale: 8%
Number of sales over the last 12 months: 8
Number of sales over the last 6 months: 2
Number of sales over the last 3 months: 0

#### **Building Association Information**

Coastal Towers Condo Association Address: 730 E Ocean Ave, Boynton Beach, FL 33435 Phone: +1 561-737-1548

http://coastaltowers.net/