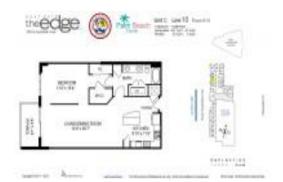

# Unit 810 - Edge

810 - 300 S Australian Av, West Palm Beach, FL, Palm Beach 33401

# **Unit Information**

| MLS Number:     | RX-10955345                |
|-----------------|----------------------------|
| Status:         | Active                     |
| Size:           | 965 Sq ft.                 |
| Bedrooms:       | 1                          |
| Full Bathrooms: | 1                          |
| Half Bathrooms: | 0                          |
| Parking Spaces: | Assigned,Garage - Building |
| View:           | Lake                       |
| Rental Price:   | \$2,300                    |
| List PPSF:      | \$2                        |
| Valuated Price: | \$329,000                  |
| Valuated PPSF:  | \$373                      |