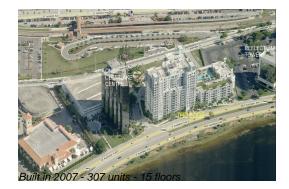

#### **Building Information**

| Number of units:                         | 307 |
|------------------------------------------|-----|
| Number of active listings for rent:      | 13  |
| Number of active listings for sale:      | 9   |
| Building inventory for sale:             | 2%  |
| Number of sales over the last 12 months: | 14  |
| Number of sales over the last 6 months:  | 4   |
| Number of sales over the last 3 months:  | 2   |
|                                          |     |