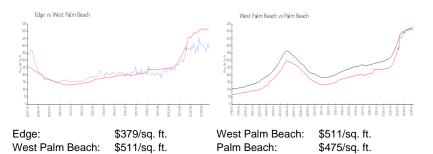

#### Inventory for Sale

| Edge            | 3% |
|-----------------|----|
| West Palm Beach | 4% |
| Palm Beach      | 3% |

## Avg. Time to Close Over Last 12 Months

| Edge            | 63 days |
|-----------------|---------|
| West Palm Beach | 52 days |
| Palm Beach      | 56 days |