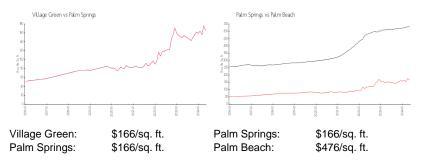

### **Inventory for Sale**

Village Green 3% Palm Springs 3%

Palm Beach 3%

# Avg. Time to Close Over Last 12 Months

| Village Green | 44 days |
|---------------|---------|
| Palm Springs  | 44 days |
| Palm Beach    | 57 days |