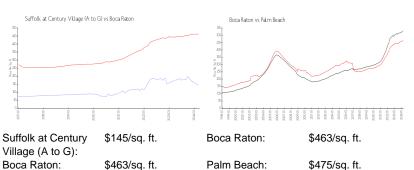

 List Price:
 \$175,000

 List PPSF:
 \$216

 Valuated Price:
 \$104,000

 Valuated PPSF:
 \$145

The above valuated price is a baseline figure that does not take into account any specific renovation, upgrade, split, merge, or deterioration of the unit.