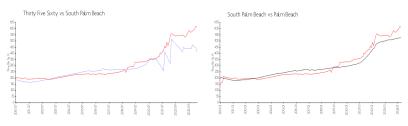

#### **Market Information**

Thirty Five Sixty: \$412/sq. ft. South Palm Beach: \$611/sq. ft. South Palm Beach: \$475/sq. ft. Palm Beach: \$475/sq. ft.

### **Inventory for Sale**

Thirty Five Sixty 6%
South Palm Beach 6%
Palm Beach 3%

## Avg. Time to Close Over Last 12 Months

Thirty Five Sixty 128 days
South Palm Beach 75 days
Palm Beach 56 days