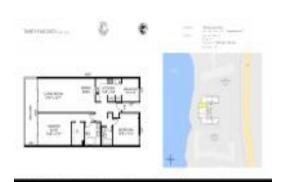

# **Unit 515 - Thirty Five Sixty**

515 - 3560 S Ocean Blvd, South Palm Beach, FL, Palm Beach 33480

#### **Unit Information**

 MLS Number:
 RX-10955452

 Status:
 Active

 Size:
 1,575 Sq ft.

 Bedrooms:
 2

Full Bathrooms: 2
Half Bathrooms: 0

Parking Spaces:
View:
Intracoastal
List Price:
\$589,900
List PPSF:
Valuated Price:
Valuated PPSF:
\$375
Valuated PPSF:
\$324