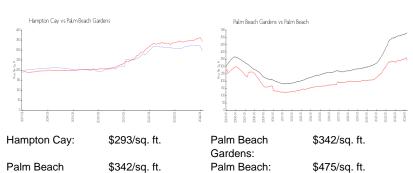

## **Inventory for Sale**

Gardens:

Hampton Cay 5% Palm Beach Gardens 2% Palm Beach 3%

## Avg. Time to Close Over Last 12 Months

Hampton Cay 47 days
Palm Beach Gardens 47 days
Palm Beach 56 days