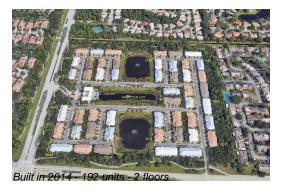

# **Building Information**

Number of units: 192
Number of active listings for rent: 0
Number of active listings for sale: 9
Building inventory for sale: 4%
Number of sales over the last 12 months: 10
Number of sales over the last 6 months: 3
Number of sales over the last 3 months: 1