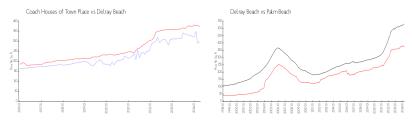

### **Market Information**

Coach Houses of \$297/sq. ft. Delray Beach: \$371/sq. ft. Town Place:

Delray Beach: \$371/sq. ft. Palm Beach: \$475/sq. ft.