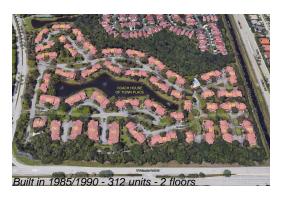

# **Building Information**

Number of units: 312
Number of active listings for rent: 0
Number of active listings for sale: 14
Building inventory for sale: 4%
Number of sales over the last 12 months: 15
Number of sales over the last 6 months: 9
Number of sales over the last 3 months: 6