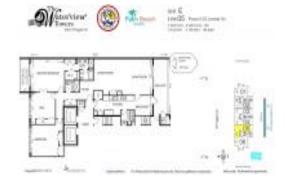

# **Unit 1405 - Waterview Towers**

1405 - 400 N Flagler Dr, West Palm Beach, FL, Palm Beach 33401

#### **Unit Information**

 MLS Number:
 RX-10955549

 Status:
 Active

 Size:
 2,345 Sq ft.

Bedrooms: 3
Full Bathrooms: 2
Half Bathrooms: 0

Parking Spaces: Covered, Garage - Building, Garage -

Detached, Valet Parking AvIbl

View: Intracoastal, Marina

 Rental Price:
 \$12,000

 List PPSF:
 \$5

 Valuated Price:
 \$2,684,000

 Valuated PPSF:
 \$1,273

The above valuated price is a baseline figure that does not take into account any specific renovation, upgrade, split, merge, or deterioration of the unit.