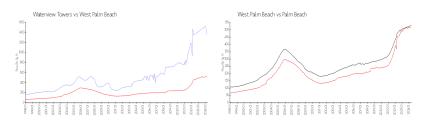

### Market Information

Waterview Towers: \$1359/sq. ft. West Palm Beach: \$515/sq. ft. West Palm Beach: \$476/sq. ft. Palm Beach: \$476/sq. ft.