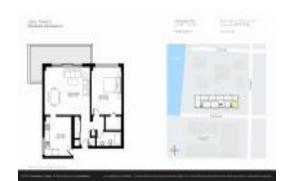

# **Unit 202 - Lake Towers**

202 - 250 Bradley Pl, Palm Beach, FL, Palm Beach 33480

#### **Unit Information**

 MLS Number:
 RX-10955664

 Status:
 Active

 Size:
 1,000 Sq ft.

 Bedrooms:
 1

Full Bathrooms: 1
Half Bathrooms: 0

Parking Spaces: Assigned,Open View: City,Intracoastal

 Rental Price:
 \$8,500