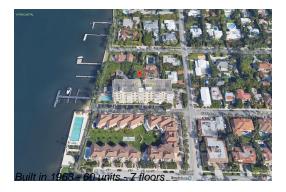

# **Unit 202 - Lake Towers**

202 - 250 Bradley Pl, Palm Beach, FL, Palm Beach 33480

### **Building Information**

Number of units: 60
Number of active listings for rent: 0
Number of active listings for sale: 4
Building inventory for sale: 6%
Number of sales over the last 12 months: 2
Number of sales over the last 6 months: 0
Number of sales over the last 3 months: 0