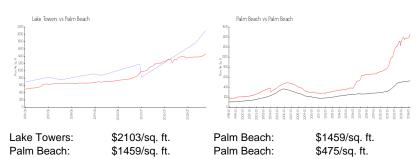

 List PPSF:
 \$9

 Valuated Price:
 \$1,559,000

 Valuated PPSF:
 \$1,790

The above valuated price is a baseline figure that does not take into account any specific renovation, upgrade, split, merge, or deterioration of the unit.