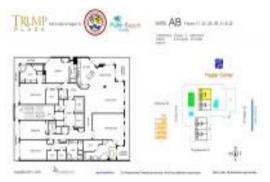

# Unit 32AB - Trump Plaza

32AB - 525 S Flagler Dr, West Palm Beach, FL, Palm Beach 33401

# **Unit Information**

| MLS Number:     | RX-10955703                 |  |
|-----------------|-----------------------------|--|
| Status:         | Active                      |  |
| Size:           | 4,700 Sq ft.                |  |
| Bedrooms:       | 3                           |  |
| Full Bathrooms: | 3                           |  |
| Half Bathrooms: | 2                           |  |
| Parking Spaces: | 2+ Spaces,Garage - Building |  |
| View:           | Intracoastal                |  |
| List Price:     | \$8,950,000                 |  |
| List PPSF:      | \$1,904                     |  |
| Valuated Price: | \$5,876,000                 |  |
| Valuated PPSF:  | \$1,462                     |  |