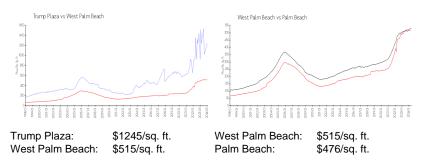

## **Market Information**

#### **Inventory for Sale**

| Trump Plaza     | 10% |
|-----------------|-----|
| West Palm Beach | 4%  |
| Palm Beach      | 3%  |

## Avg. Time to Close Over Last 12 Months

| Trump Plaza     | 295 days |
|-----------------|----------|
| West Palm Beach | 53 days  |
| Palm Beach      | 57 days  |