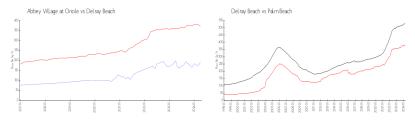

#### **Unit Information**

MLS Number: RX-10955732
Status: Active Under Contract
Size: 1,005 Sq ft.

Bedrooms: 2
Full Bathrooms: 2
Half Bathrooms: 0

Parking Spaces:

 View:
 Other

 Rental Price:
 \$1,800

 List PPSF:
 \$2