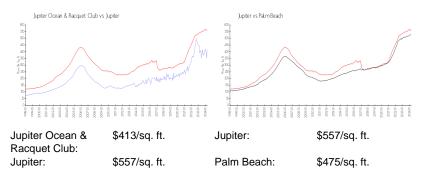

### **Inventory for Sale**

| Jupiter Ocean & Racquet Club | 6% |
|------------------------------|----|
| Jupiter                      | 3% |
| Palm Beach                   | 3% |

## Avg. Time to Close Over Last 12 Months

| Jupiter Ocean & Racquet Club | 63 days |
|------------------------------|---------|
| Jupiter                      | 66 days |
| Palm Beach                   | 56 days |