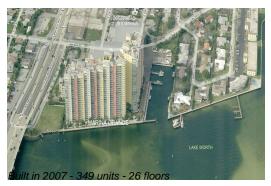

# **Building Information**

Number of units:349Number of active listings for rent:28Number of active listings for sale:14Building inventory for sale:4%Number of sales over the last 12 months:19Number of sales over the last 6 months:7Number of sales over the last 3 months:7

#### **Building Association Information**

Marina Grande 2650 Lake Shore Drive # 106 Riviera Beach, FL33404 (561) 842-1699