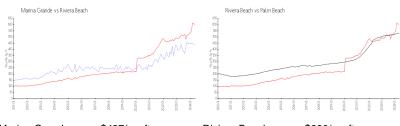

### **Market Information**

Marina Grande: \$437/sq. ft. Riviera Beach: \$600/sq. ft. Riviera Beach: \$4476/sq. ft. Palm Beach: \$476/sq. ft.