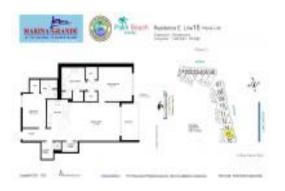

# Unit 815 - Marina Grande

815 - 2640 Lake Shore Dr, Riviera Beach, FL, Palm Beach 33404

#### **Unit Information**

 MLS Number:
 RX-10955955

 Status:
 Active

 Size:
 1,292 Sq ft.

 Bedrooms:
 2

Bedrooms: 2
Full Bathrooms: 2
Half Bathrooms: 1

Parking Spaces:

View: