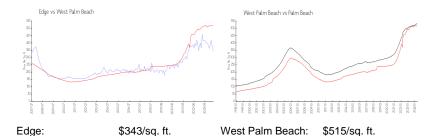

#### **Market Information**

Palm Beach:

\$476/sq. ft.

## **Inventory for Sale**

West Palm Beach:

Edge3%West Palm Beach4%Palm Beach3%

### Avg. Time to Close Over Last 12 Months

\$515/sq. ft.

Edge 71 days West Palm Beach 53 days Palm Beach 57 days