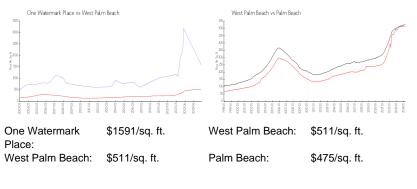

## **Market Information**

n/a

## **Inventory for Sale**

| One Watermark Place | 13% |
|---------------------|-----|
| West Palm Beach     | 4%  |
| Palm Beach          | 3%  |