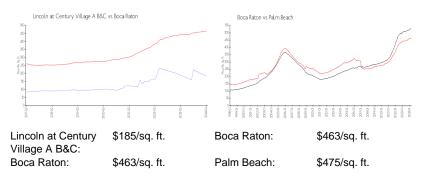

last 12 months: | 9   |
| Number of sales over the last 6 months:  | 5   |
| Number of sales over the last 3 months:  | 4   |
|                                          |     |

#### **Building Association Information**

Century Village at Boca Raton Address: 19296 Lyons Rd, Boca Raton, FL 33434 Phone: +1 561-451-1211

#### **Recent Sales**

| Unit # | Size        | Closing Date | Sale Price | PPSF  |
|--------|-------------|--------------|------------|-------|
|        | 1,024 sq ft | Apr 2024     | \$172,000  | \$168 |
|        | 1,024 sq ft | Mar 2024     | \$145,000  | \$142 |
|        | 1,369 sq ft | Mar 2024     | \$205,000  | \$150 |
| 4020   | 1,198 sq ft | Mar 2024     | \$285,500  | \$238 |
|        | 752 sq ft   | Dec 2023     | \$100,000  | \$133 |

## **Market Information**



## **Inventory for Sale**

| Lincoln at Century Village A B&C | 4% |
|----------------------------------|----|
| Boca Raton                       | 3% |





and second a

22.2

treinte

# Avg. Time to Close Over Last 12 Months

| Lincoln at Century Village A B&C | 21 days |
|----------------------------------|---------|
| Boca Raton                       | 57 days |
| Palm Beach                       | 56 days |