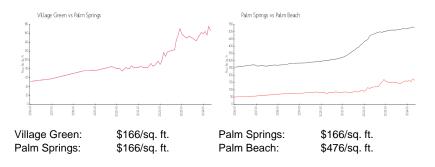

#### **Market Information**

Village Green

3%

| Palm Springs | 3% |
|--------------|----|
| Palm Beach   | 3% |

## Avg. Time to Close Over Last 12 Months

| Village Green | 44 days |
|---------------|---------|
| Palm Springs  | 44 days |
| Palm Beach    | 57 days |