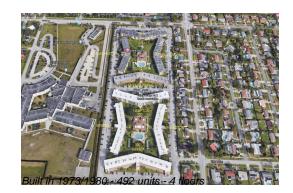

### **Building Information**

| Number of units:                         | 492 |
|------------------------------------------|-----|
| Number of active listings for rent:      | 0   |
| Number of active listings for sale:      | 14  |
| Building inventory for sale:             | 2%  |
| Number of sales over the last 12 months: | 19  |
| Number of sales over the last 6 months:  | 8   |
| Number of sales over the last 3 months:  | 5   |
|                                          |     |