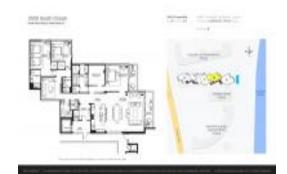

#### **Unit Information**

 MLS Number:
 RX-10956321

 Status:
 Active

 Size:
 3,219 Sq ft.

 Bedrooms:
 3

Bedrooms: 3
Full Bathrooms: 3
Half Bathrooms: 1

Parking Spaces: 2+ Spaces, Assigned, Deeded

 View:
 Ocean