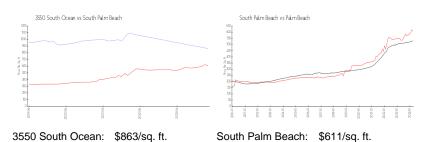

# **Market Information**

Palm Beach:

\$475/sq. ft.

South Palm Beach: \$611/sq. ft.

**Inventory for Sale** 

3550 South Ocean 23% South Palm Beach 6% Palm Beach 3%

## Avg. Time to Close Over Last 12 Months

3550 South Ocean 65 days South Palm Beach 75 days Palm Beach 56 days