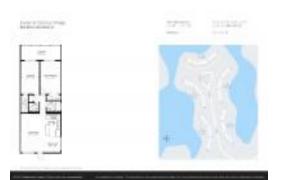

# Unit 2052 Exeter C - Exeter at Century Village (A to E)

2052 Exeter C - 1073-4090 Exeter E, Boca Raton, FL, Palm Beach 33434

#### **Unit Information**

 MLS Number:
 RX-10956407

 Status:
 Active

 Size:
 1,008 Sq ft.

 Bedrooms:
 2

Full Bathrooms: 1
Half Bathrooms: 1

Parking Spaces: Assigned, Guest, Vehicle Restrictions

 View:
 Lake