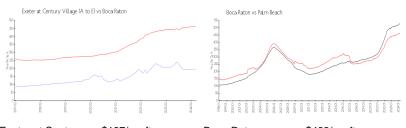

#### **Market Information**

Exeter at Century

\$197/sq. ft.

Boca Raton:

\$463/sq. ft.

Village (A to E): Boca Raton:

\$463/sq. ft.

Palm Beach: \$475/sq. ft.