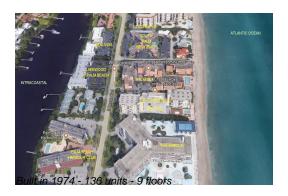

# Unit 107 - Le Chateau Royal

107 - 3540 S Ocean Blvd, South Palm Beach, FL, Palm Beach 33480

### **Building Information**

Valuated PPSF:

Number of units: 136
Number of active listings for rent: 0
Number of active listings for sale: 11
Building inventory for sale: 8%
Number of sales over the last 12 months: 4
Number of sales over the last 6 months: 1
Number of sales over the last 3 months: 1

### **Building Association Information**

Le Chateau Royal Condo Association Address: 3540 S Ocean Blvd, Palm Beach, FL 33480 Phone: +1 561-585-3940

http://www.lechateauroyal.net/