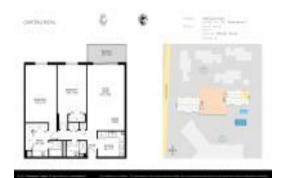

# Unit 107 - Le Chateau Royal

107 - 3540 S Ocean Blvd, South Palm Beach, FL, Palm Beach 33480

#### **Unit Information**

MLS Number: RX-10956450 Status: Active Size: 1,036 Sq ft.

Bedrooms: 2 Full Bathrooms: 2 Half Bathrooms: 0

Parking Spaces: Assigned, Garage - Building, Vehicle

 View:
 Restrictions