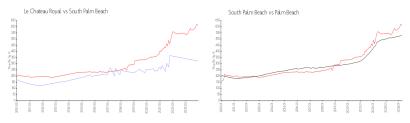

#### **Market Information**

Le Chateau Royal: \$322/sq. ft. South Palm Beach: \$611/sq. ft. South Palm Beach: \$475/sq. ft.