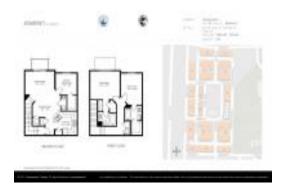

# Unit 255 Murcia Dr # 11-201 - Somerset at Abacoa

255 Murcia Dr # 11-201 - 224-276 Murcia Dr, Jupiter, FL, Palm Beach 33458

#### **Unit Information**

 MLS Number:
 RX-10956503

 Status:
 Closed

 Size:
 1,457 Sq ft.

Bedrooms:3Full Bathrooms:2Half Bathrooms:1Parking Spaces:Open

View: Clubhouse, Garden, Pool

 Rental Price:
 \$2,600

 List PPSF:
 \$2