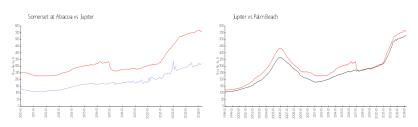

## **Market Information**

Somerset at Abacoa: \$320/sq. ft. Jupiter: \$557/sq. ft. Jupiter: \$475/sq. ft. Palm Beach: \$475/sq. ft.