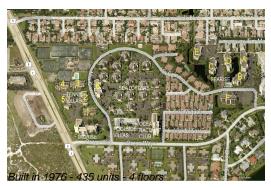

Number of units: 435
Number of active listings for rent: 0
Number of active listings for sale: 24
Building inventory for sale: 5%
Number of sales over the last 12 months: 20
Number of sales over the last 6 months: 9
Number of sales over the last 3 months: 4