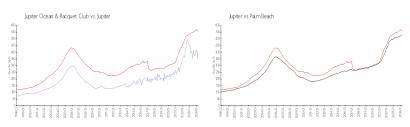

## **Market Information**

Jupiter Ocean &

\$413/sq. ft.

Jupiter:

\$557/sq. ft.

Racquet Club: Jupiter:

\$557/sq. ft.

Palm Beach: \$475/sq. ft.