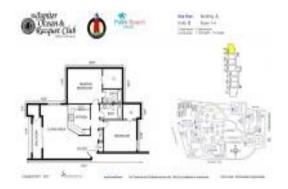

# Unit Sea Rise A-208 - Jupiter Ocean & Racquet Club

Sea Rise A-208 - 1605 S US Hwy 1, Jupiter, FL, Palm Beach 33477

#### **Unit Information**

 MLS Number:
 RX-10956549

 Status:
 Active

 Size:
 1,183 Sq ft.

 Bedrooms:
 2

Full Bathrooms: 2
Half Bathrooms: 0

Parking Spaces: Assigned, Vehicle Restrictions

 View:
 Lagoon,Pond