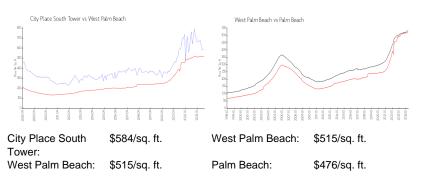

#### **Inventory for Sale**

| City Place South Tower | 7% |
|------------------------|----|
| West Palm Beach        | 4% |
| Palm Beach             | 3% |

#### Avg. Time to Close Over Last 12 Months

| City Place South Tower | 76 days |
|------------------------|---------|
| West Palm Beach        | 53 days |
| Palm Beach             | 57 days |