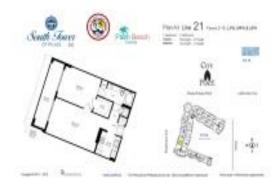

# Unit 1421 - City Place South Tower

1421 - 550 Okeechobee Blvd, West Palm Beach, FL, Palm Beach 33401

### **Unit Information**

| MLS Number:     | RX-10956623                               |
|-----------------|-------------------------------------------|
| Status:         | Active                                    |
| Size:           | 933 Sq ft.                                |
| Bedrooms:       | 1                                         |
| Full Bathrooms: | 1                                         |
| Half Bathrooms: | 0                                         |
| Parking Spaces: | Assigned,Covered,Deeded,Garage -          |
|                 | Attached, Garage - Building, Guest, Valet |
|                 | Parking Avlbl                             |
| View:           | City,Lake                                 |
| Rental Price:   | \$3,000                                   |
| List PPSF:      | \$3                                       |
| Valuated Price: | \$403,000                                 |
| Valuated PPSF:  | \$534                                     |
|                 |                                           |