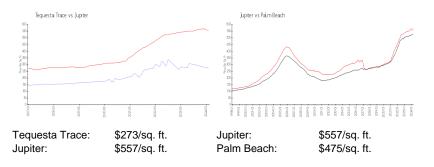

#### **Market Information**

training the

| Tequesta Trace | 5% |
|----------------|----|
| Jupiter        | 3% |
| Palm Beach     | 3% |