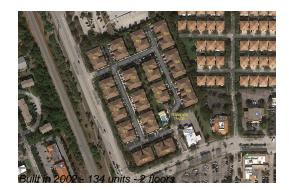

#### **Building Information**

| Number of units:                         | 134 |
|------------------------------------------|-----|
| Number of active listings for rent:      | 0   |
| Number of active listings for sale:      | 7   |
| Building inventory for sale:             | 5%  |
| Number of sales over the last 12 months: | 5   |
| Number of sales over the last 6 months:  | 1   |
| Number of sales over the last 3 months:  | 1   |