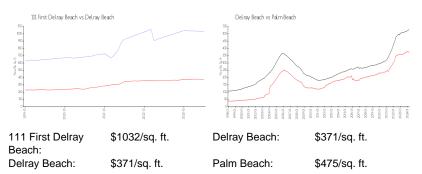

# **Inventory for Sale**

| 111 First Delray Beach | 9% |
|------------------------|----|
| Delray Beach           | 3% |
| Palm Beach             | 3% |

#### Avg. Time to Close Over Last 12 Months

| 111 First Delray Beach | 70 days |
|------------------------|---------|
| Delray Beach           | 54 days |
| Palm Beach             | 56 days |

THE PARTY NAMES