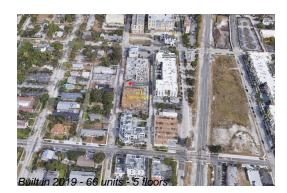

# **Building Information**

| Number of units:                         | 66 |
|------------------------------------------|----|
| Number of active listings for rent:      | 0  |
| Number of active listings for sale:      | 6  |
| Building inventory for sale:             | 9% |
| Number of sales over the last 12 months: | 7  |
| Number of sales over the last 6 months:  | 3  |
| Number of sales over the last 3 months:  | 1  |
|                                          |    |

# **Building Association Information**

111 First Delray Address: 111 SE 1st Ave, Delray Beach, FL 33444 Phone: +1 561-501-0818