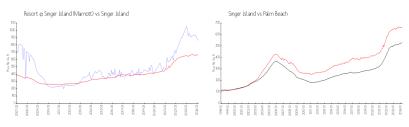

#### Market Information

Palm Beach:

Resort @ Singer \$860 Island (Marriott):

\$860/sq. ft.

Singer Island: \$662/sq. ft.

Singer Island: \$662/sq. ft.

\$475/sq. ft.