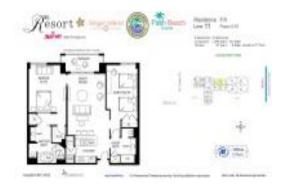

#### **Unit Information**

 MLS Number:
 RX-10956833

 Status:
 Active

 Size:
 1,373 Sq ft.

Bedrooms: 2
Full Bathrooms: 2
Half Bathrooms: 0

Parking Spaces: Garage - Building View: Ocean,Other,Preserve

 List Price:
 \$789,000

 List PPSF:
 \$575

 Valuated Price:
 \$842,000

 Valuated PPSF:
 \$649

The above valuated price is a baseline figure that does not take into account any specific renovation, upgrade, split, merge, or deterioration of the unit.