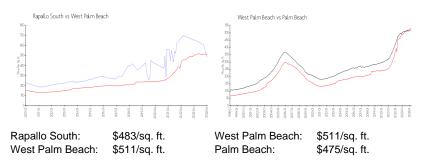

### **Market Information**

#### Inventory for Sale

Rapallo South West Palm Beach 11% 4%

# Avg. Time to Close Over Last 12 Months

| Rapallo South   | 43 days |
|-----------------|---------|
| West Palm Beach | 52 days |
| Palm Beach      | 56 days |